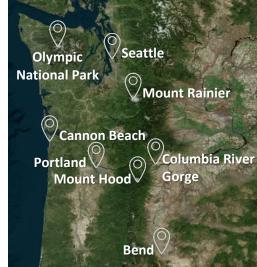

## LUXURY TRAVEL AN INDEPENDENT AFFILIATE OF HUFFMAN TRAVEL Stunning Pacific Northwest - 12 nights

2 nights in Bend / 2 nights in Columbia River Gorge / 1 night in Portland / 2 nights in Cannon Beach / 2 nights in Olympic National Park / 3 nights in Seattle

| Day 1                            | Fly into Bend, OR                                                                          |
|----------------------------------|--------------------------------------------------------------------------------------------|
| Bend                             | Hike along a series of waterfalls to <b>Tumalo Falls</b>                                   |
| Day 2<br>Crater Lake             | Full-Day <b>Exploration of Crater Lake</b> , including hiking and kayaking                 |
| Day 3                            | Morning drive to Mount Hood                                                                |
| Mount Hood                       | Afternoon <b>Hiking Excursion</b>                                                          |
| Day 4<br>Columbia<br>River Gorge | Full-day exploration of the local area, including <b>hiking, sightseeing, and tastings</b> |
| Day 5                            | Drive to Portland                                                                          |
| Portland                         | Afternoon at leisure to <b>Discover Portland</b>                                           |
| Day 6                            | Drive to Cannon Beach                                                                      |
| Cannon Beach                     | Time at leisure to <b>Unwind by the Beach</b>                                              |
| Day 7<br>Cannon Beach            | Full day at leisure to Explore the Area                                                    |
| Day 8                            | Take the stunning drive up to the Olympic                                                  |
| On the Road                      | National Park                                                                              |
| Day 9<br>Olympic Park            | Enjoy fantastic <b>hiking and nature</b>                                                   |
| Day 10                           | Drive to Seattle including a <b>Tour to Mount</b>                                          |
| Seattle                          | Rainier                                                                                    |
| Day 11                           | Morning at leisure                                                                         |
| Seattle                          | Afternoon <b>Visit at Boeing</b> or <b>Baseball Game</b>                                   |
| Day 12<br>San Juan<br>Islands    | Full-Day <b>Excursion to the San Juan Islands</b> including boating and kayaking           |
| Day 13                           | Departure home or continue to                                                              |
| Departure                        | Vancouver/Vancouver Island                                                                 |